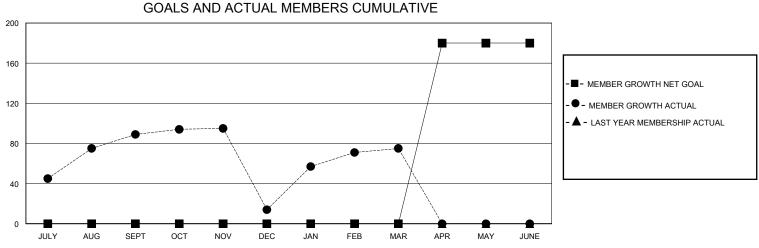

## District 308 B1

Results as of: 3/31/2024

| GMT:                        |               |           | GMT CA        |                             |                         |                         |                                                    |  |
|-----------------------------|---------------|-----------|---------------|-----------------------------|-------------------------|-------------------------|----------------------------------------------------|--|
| Clubs                       |               |           |               | Members                     |                         |                         |                                                    |  |
| RESULTS FOR 2023-2024       |               |           |               | RESULTS FOR 2023-2024       |                         |                         |                                                    |  |
| QUARTER                     | NEW CLUB GOAL | NEW CLUBS | DROPPED CLUBS | QUARTER MEI                 | MBER GROWTH NET<br>GOAL | MEMBER GROWTH<br>ACTUAL | DROPPED<br>MEMBERS ACTUAL<br>(including transfers) |  |
| JULY/AUG/SEPT               | 0             | 0         | 0             | JULY/AUG/SEPT               | 0                       | 141                     | 42                                                 |  |
| OCT/NOV/DEC                 | 0             | 0         | 2             | OCT/NOV/DEC                 | 0                       | 46                      | 115                                                |  |
| JAN/FEB/MAR<br>APR/MAY/JUNE | 0<br>2        | 0         | 0             | JAN/FEB/MAR<br>APR/MAY/JUNE | 0<br>180                | 97<br>0                 | 34<br>0                                            |  |